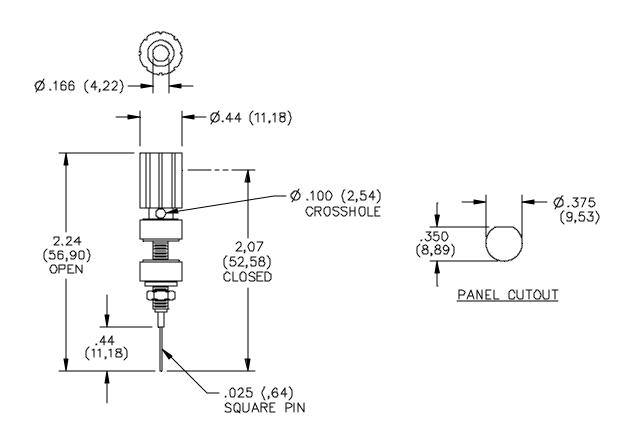

### **FEATURES:**

- Accepts standard banana plugs
- Mounts in panels from 1.57 (.062) to 6.35 (.250) thick.

#### **MATERIALS:**

Insulated Captive Thumb Nut: Brass

Finish: Nickel plated brass Insulation: Polycarbonate

Mounting Base: Polycarbonate

Insulator: Polycarbonate Lockwasher: Steel Hex Nut: Brass

Binding Post: Nickel plated brass;